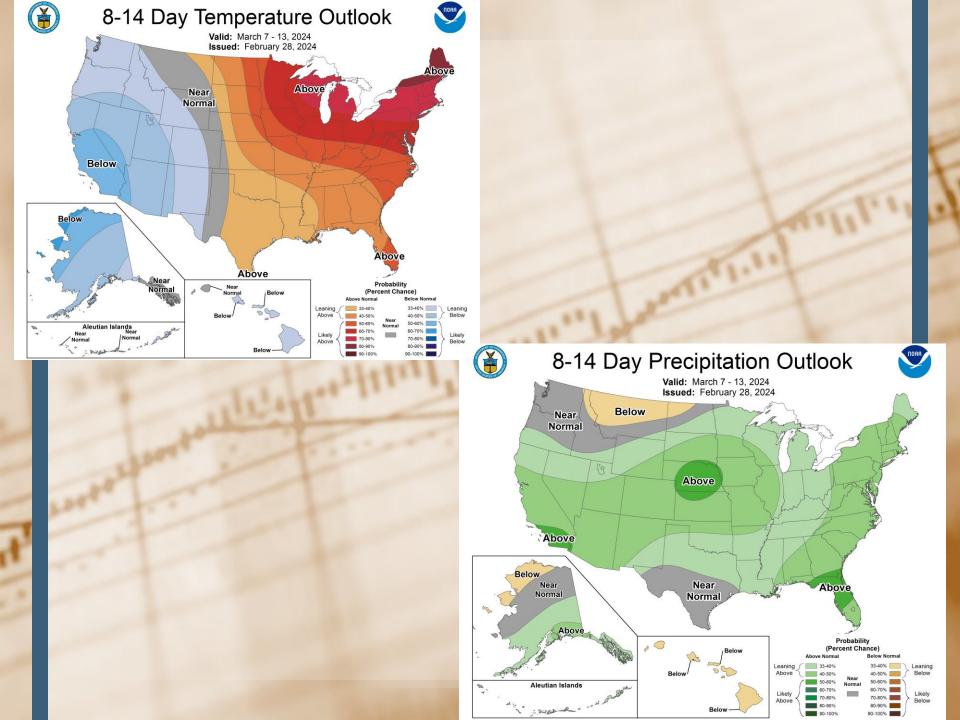

# Marketing Class

1,1,111"

TITI.I.F

DATE FEBRUARY 29<sup>TH</sup>, 2024







Ecb.'14 Mar.'14 Apr.'14 May.'14 Jup.'14 Jul.'14

Aug '14

















### Cost of Capital-Corn- March Futures-\$4.13, July Futures-\$4.40 (+\$0.27)

| Jan | Feb   | Mar   | Apr                           | May                                        | <mark>Jun</mark>                                                                                                  | Jul                                                                                                                                              | Aug                                                                                                                                                                             | Sep