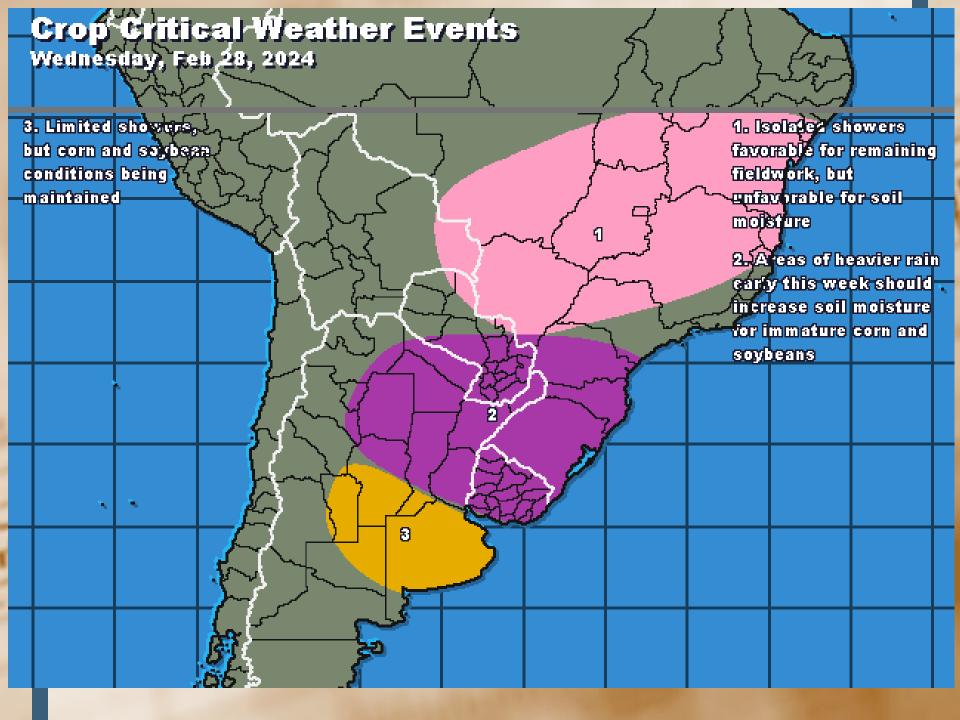

- General: Current General Market Movers
- Inflation data coming out today 2/29/2024
- Watch for basis movement on months, most have switched away from March to May, but some may switch to July if worried about volatility
- Planting decisions are finalizing for most farms-acreage switch-see 2024 plans
- Wild Weather-will it last into spring/summer (Fires TX, tornados near Chicago IL, Detroit MI in Feb)-see attached US Warm summer document