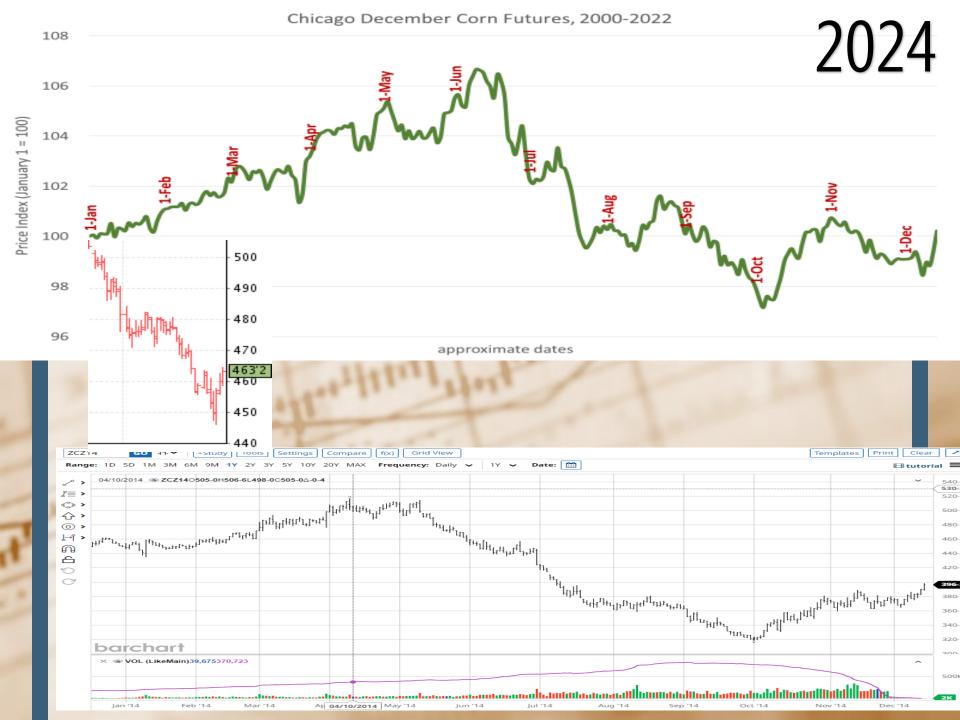

## Cash Prices for Old Crop and New Crop-Marketing Impact Factors

- <u>Corn:</u>
- More technical buying and short covering at month end-still near 3year lows from Friday
- John Deere low is usually printed end of February or early March-is this a year for that
- <u>2024 Corn Bean Ratio-2.45 to 1</u>=support for Corn (long term is 2.41 to 1), narrowing from 2.48 last meeting
- Mar support at \$4.25 with resistance at \$4.53