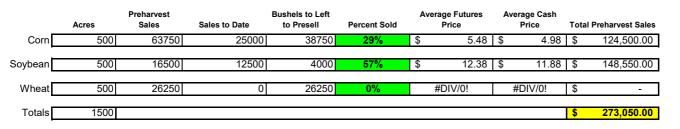

| 38.15       | Ŧ  | 15.23    | \$ | 171.43   |
| L/M & NR \$200/A                                                                                             | \$         | 11.78    |          |         | \$        | 5.69                  | \$  | 58.95     | \$ | 30.64      |    | 8.64    | Ŧ      | 40.65       |    | 16.48    | \$ | 185.71   |
| Developed by Randy Zimm                                                                                      | Ŧ          |          | •        |         | Ŧ         | 0.00                  | Ψ   | 00.00     | Ψ  | 00.04      | Ψ  | 0.04    | Ψ      | 40.00       | Ψ  | 10.40    | Ψ  | 100.71   |

Developed by Randy Zimmerman, NCTC Ulen-Mahnomen Modified by Josh Tjosaas and Ron Dvergsten-Moorhead

#### 2024 GRAIN SALES SUMMARY

<u>Name</u>



#### POST HARVEST SALES SUMMARY

|            | Acres         | Bushels to Sell | l otal Busnels to<br>Produce | Busnels to Lett<br>to Presell |             | 10 | tal Postharvest<br>Sales | BU/A SOLD    | BEP Fo | r Post Harvest | Projected<br>BEY w Sales |         |
|------------|---------------|-----------------|------------------------------|-------------------------------|-------------|----|--------------------------|--------------|--------|----------------|--------------------------|---------|
| Corn       | 500           | 60000           | 85000                        | 71%                           | \$<br>4.33  | \$ | 259,800.00               | 50.00        | \$     | 4.47           | 173.79                   | Cargill |
| Soybean    | 500           | 9500            | 22000