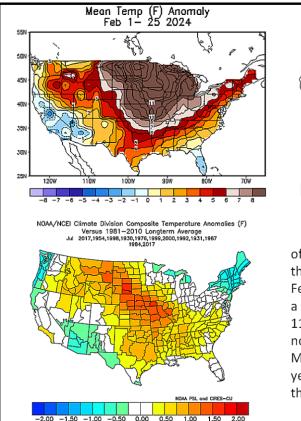

- General: Current General Market Movers
- Inflation data coming out today 2/29/2024
- Watch for basis movement on months, most have switched away from March to May, but some may switch to July if worried about volatility
- Planting decisions are finalizing for most farms-acreage switch-see 2024 plans
- Wild Weather-will it last into spring/summer (Fires TX, tornados near Chicago IL, Detroit MI in Feb)-see attached US Warm summer document