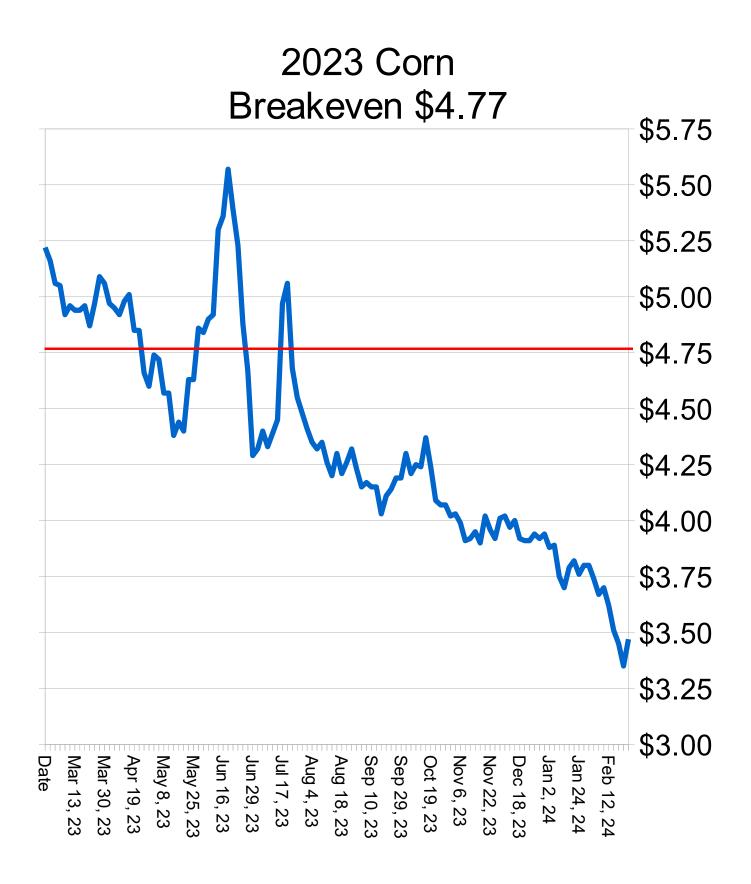

## Cash Prices for Old Crop and New Crop-Marketing Impact Factors

- <u>Corn:</u>
- More technical buying and short covering at month end-still near 3year lows from Friday
- John Deere low is usually printed end of February or early March-is this a year for that
- <u>2024 Corn Bean Ratio-2.45 to 1</u>=support for Corn (long term is 2.41 to 1), narrowing from 2.48 last meeting
- Mar support at \$4.25 with resistance at \$4.53

| Month    | Wheat | Basis | Soybeans | Basis | Corn | Basis |
|----------|-------|-------|----------|-------|------|-------|
| Jan 2023 | 8.10  | -0.70 | 13.38    | -0.60 | 5.50 | -0.40 |
| Feb      | 8.36  | -0.55 | 13.20    | -0.60 | 5.53 | -0.40 |
| Mar      | 7.77  | -0.55 | 12.95    | -0.55 | 5.19 | -0.40 |
| Apr      | 8.16  | -0.55 | 12.55    | -0.55 | 5.22 | -0.35 |
| May      | 7.92  | -0.55 | 12.04    | -0.67 | 4.94 | -0.35 |
| June     | 7.56  | -0.55 | 11.93    | -0.50 | 5.18 | -0.35 |
| July     | 7.93  | -0.55 | 12.42    | -0.80 | 4.55 | -0.40 |
| Aug      | 7.43  | -0.70 | 12.47    | -0.70 | 4.58 | -0.30 |
| Sept     | 6.91  | -0.90 | 12.93    | -0.70 | 4.49 | -0.35 |
| Oct      | 6.64  | -0.65 | 11.85    | -0.80 | 4.62 | -0.30 |
| Nov      | 6.87  | -0.40 | 12.79    | -0.95 | 4.29 | -0.40 |
| Dec      | 6.81  | -0.50 | 12.65    | -0.70 | 4.47 | -0.40 |
| Jan 2024 | 6.72  | -0.35 | 11.75    | -0.75 | 4.26 | -0.35 |
| Feb      | 6.30  | -0.55 | 10.99    | -0.93 | 4.02 | -0.30 |
| Mar      |       |       |          |       |      |       |
| Apr      |       |       |          |       |      |       |
| May      |       |       |          |       |      |       |
| Jun      |       |       |          |       |      |       |
| Average  | 7.39  | -0.58 | 12.42    | -0.7  | 4.77 | -0.36 |
|          |       |       |          |       |      |       |