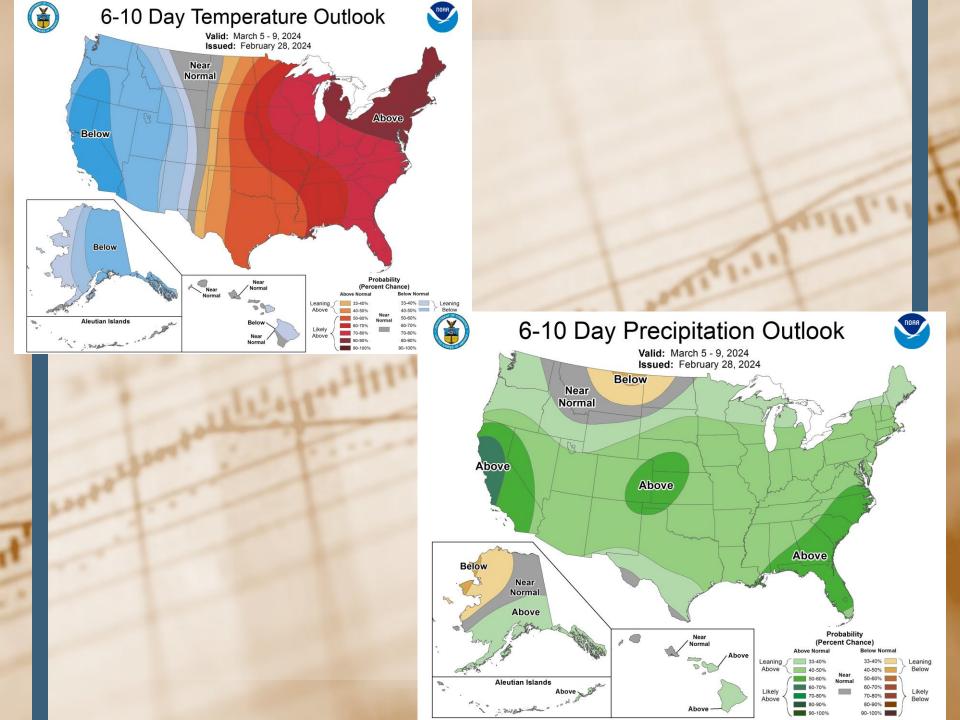

# Marketing Class

1,1,111"

TITI.I.F

DATE FEBRUARY 29<sup>TH</sup>, 2024







Ecb.'14 Mar.'14 Apr.'14 May.'14 Jup.'14 Jul.'14

Aug '14

















### Cost of Capital-Corn- March Futures-\$4.13, July Futures-\$4.40 (+\$0.27)

| Jan | Feb   | Mar   | Apr                           | May                                        | <mark>Jun</mark>                                                                                                  | Jul                                                                                                                                              | Aug                                                                                                                                                                             | Sep