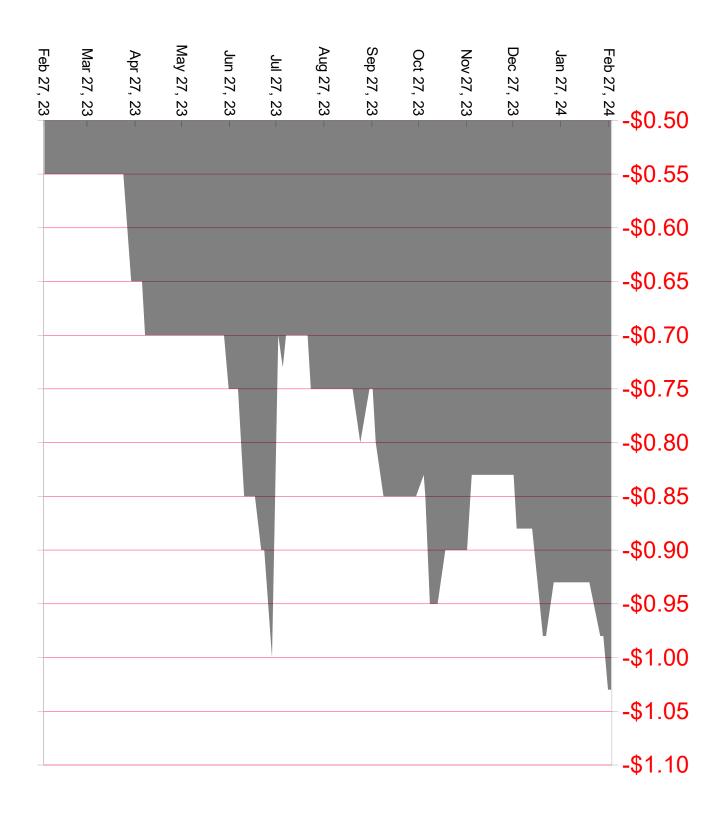

| Basis Check Elevators        | 2/21/2024 | 2/23/2024 | 2/26/2024 | 2/28/2024 |  |
|------------------------------|-----------|-----------|-----------|-----------|--|
| Old Corn-Ag Valley           | -0.5      | -0.5      | -0.5      | -0.5      |  |
| Old Corn-Felton              | -0.62     | -0.62     | -0.62     | -0.62     |  |
| Old Corn-Cargill             | -0.2      | -0.2      | -0.2      | -0.2      |  |
| Old Corn-Georgetown          | -0.59     | -0.59     | -0.59     | -0.59     |  |
| Old Corn-Tharaldson          | -0.4      | -0.4      | -0.4      | -0.4      |  |
| Old Corn-CW Valley           | -0.5      | -0.5      | -0.5      | -0.6      |  |
| Old Corn-Valley United       | -0.5      | -0.6      | -0.6      | -0.6      |  |
| Old Corn-Maple River         | -0.62     | -0.62     | -0.62     | -0.62     |  |
| Old Soybean-Ag Valley        | -0.75     | -0.80     | -0.80     | -0.80     |  |
| Old Soybean-Felton           | -1.12     | -1.12     | -1.12     | -1.12     |  |
| Old Soybean-Minn Kota        | -0.85     | -0.85     | -0.85     | -0.85     |  |
| Old Soybean-Georgetown       | -0.87     | -0.87     | -0.87     | -0.87     |  |
| Old Soybean-CW Valley        | -0.9      | -0.9      | -0.9      | -0.9      |  |
| Old Soybean-Valley United    | -0.8      | -1.05     | -1.05     | -1.05     |  |
| Old Soybean-Maple River      | -0.98     | -0.98     | -1.03     | -1.03     |  |
| Old S.WAg Valley             | -0.25     | -0.25     | -0.25     | -0.25     |  |
| Old S.WFelton                | -0.17     | -0.17     | -0.17     | -0.17     |  |
| Old S.WMinn Kota             | -0.6      | -0.6      | -0.6      | -0.6      |  |
| Old S.WGeorgetown            | -0.23     | -0.23     | -0.23     | -0.23     |  |
| Old S.WCW Valley             | -0.5      | -0.5      | -0.5      | -0.5      |  |
| Old S.WValley United         | -0.2      | -0.2      | -0.2      | -0.2      |  |
| Old S.WMaple River           | -0.55     | -0.55     | -0.55     | -0.55     |  |
| New Corn 24-Ag Valley        | -0.6      | -0.6      | -0.6      | -0.6      |  |
| New Corn 24-Felton           | -0.67     | -0.67     | -0.67     | -0.67     |  |
| New Corn 24-Cargill          | -0.4      | -0.4      | -0.4      | -0.4      |  |
| New Corn 24-Georgetown       |           |           |           |           |  |
| New Corn 24-Tharaldson       | -0.4      | -0.4      | -0.4      | -0.4      |  |
| New Corn 24-CW Valley        | -0.65     | -0.65     | -0.65     | -0.65     |  |
| New Corn 24-Valley United    | -0.65     | -0.65     | -0.65     | -0.65     |  |
| New Corn 24-Maple River      | -0.67     | -0.67     | -0.67     | -0.67     |  |
| New Soybean 24-Ag Valley     | -0.75     | -0.75     | -0.75     | -0.75     |  |
| New Soybean 24-Felton        | -0.87     | -0.87     | -0.87     | -0.87     |  |
| New Soybean 24-Minn Kota     | -0.75     | -0.75     | -0.75     | -0.75     |  |
| New Soybean 24-Georgetown    |           |           |           |           |  |
| New Soybean 24-CW Valley     | -0.8      | -0.8      | -0.8      | -0.8      |  |
| New Soybean 24-Valley United | -0.8      | -0.8      | -0.8      | -0.8      |  |
| New Soybean 24-Maple River   | -0.8      | -0.8      | -0.8      | -0.8      |  |
| New S.W. 24-Ag Valley        | -0.65     | -0.65     | -0.65     | -0.65     |  |
| New S.W. 24-Felton           | -0.62     | -0.62     | -0.62     | -0.62     |  |
| New S.W.24-Minn Kota         | -0.7      | -0.7      | -0.7      | -0.7      |  |
| New S.W. 24-Georgetown       |           |           |           |           |  |
| New S.W. 24-CW Valley        | -0.65     | -0.65     | -0.65     | -0.65     |  |
| New S.W. 24-Valley United    | -0.7      | -0.7      | -0.7      | -0.7      |  |
| New S.W. 24-Maple River      | -0.7      | -0.7      | -0.7      | -0.7      |  |