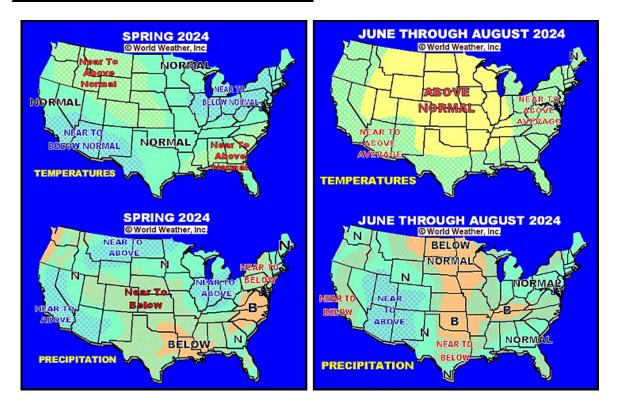

- General: Current General Market Movers
- Inflation data coming out today 2/29/2024
- Watch for basis movement on months, most have switched away from March to May, but some may switch to July if worried about volatility
- Planting decisions are finalizing for most farms-acreage switch-see 2024 plans
- Wild Weather-will it last into spring/summer (Fires TX, tornados near Chicago IL, Detroit MI in Feb)-see attached US Warm summer document