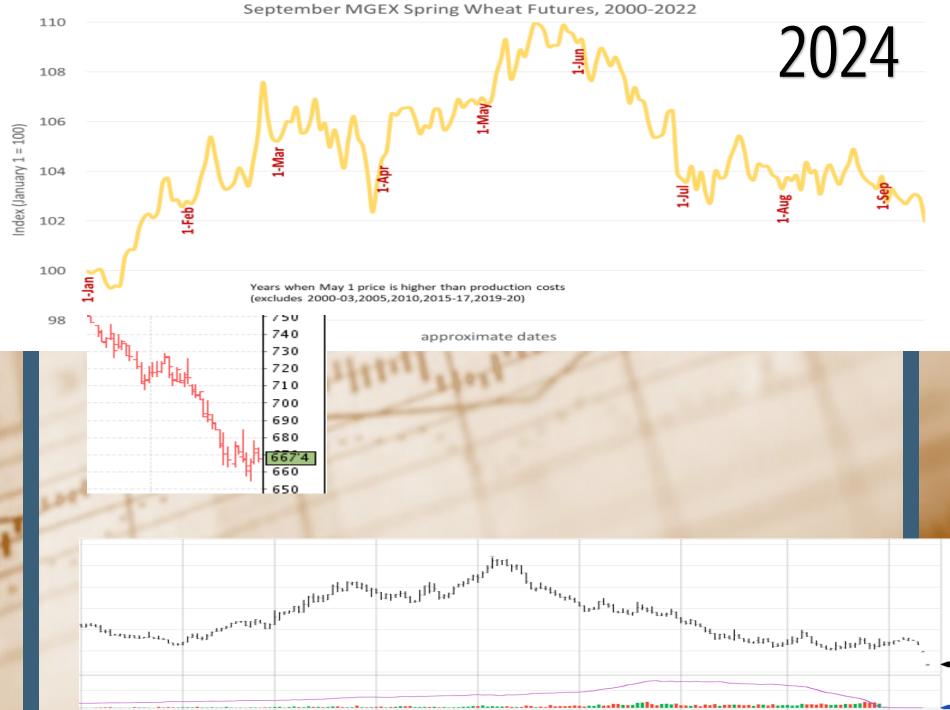

## Cash Prices for Old Crop and New Crop-Marketing Impact Factors

- Wheat:
- Technical maneuvering yesterday.
- Sluggish US exports, large global stocks and strong overseas competition.
- Wheat exiting dormancy in S Plains-Fires, other concerns
- <u>2024 Wheat/Corn Ratio</u> is 1.44 to 1 (typical is 1.7 to 1) narrowing from last meeting at 1.46
- Mar support at \$6.65 and resistance at \$7.35