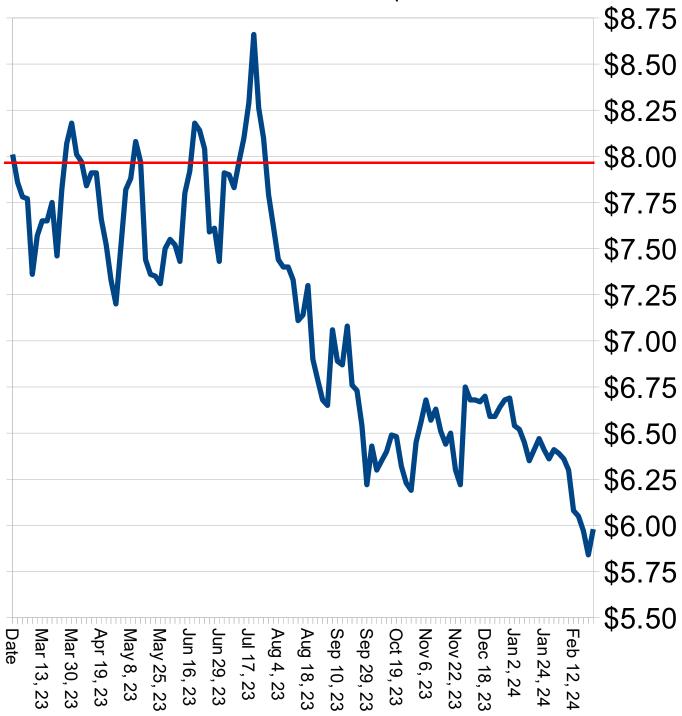

## Cash Prices for Old Crop and New Crop-Marketing Impact Factors

- Soybeans:
- Mostly following corn market for now
- Crush report Friday March 1, 2024expecting largest Jan crush in history.
- Mar support \$11.45 and resistance at \$12.90

| Month    | Wheat | Basis | Soybeans | Basis | Corn | Basis |
|----------|-------|-------|----------|-------|------|-------|
| Jan 2023 | 8.10  | -0.70 | 13.38    | -0.60 | 5.50 | -0.40 |
| Feb      | 8.36  | -0.55 | 13.20    | -0.60 | 5.53 | -0.40 |
| Mar      | 7.77  | -0.55 | 12.95    | -0.55 | 5.19 | -0.40 |
| Apr      | 8.16  | -0.55 | 12.55    | -0.55 | 5.22 | -0.35 |
| May      | 7.92  | -0.55 | 12.04    | -0.67 | 4.94 | -0.35 |
| June     | 7.56  | -0.55 | 11.93    | -0.50 | 5.18 | -0.35 |
| July     | 7.93  | -0.55 | 12.42    | -0.80 | 4.55 | -0.40 |
| Aug      | 7.43  | -0.70 | 12.47    | -0.70 | 4.58 | -0.30 |
| Sept     | 6.91  | -0.90 | 12.93    | -0.70 | 4.49 | -0.35 |
| Oct      | 6.64  | -0.65 | 11.85    | -0.80 | 4.62 | -0.30 |
| Nov      | 6.87  | -0.40 | 12.79    | -0.95 | 4.29 | -0.40 |
| Dec      | 6.81  | -0.50 | 12.65    | -0.70 | 4.47 | -0.40 |
| Jan 2024 | 6.72  | -0.35 | 11.75    | -0.75 | 4.26 | -0.35 |
| Feb      | 6.30  | -0.55 | 10.99    | -0.93 | 4.02 | -0.30 |
| Mar      |       |       |          |       |      |       |
| Apr      |       |       |          |       |      |       |
| May      |       |       |          |       |      |       |
| Jun      |       |       |          |       |      |       |
| Average  | 7.39  | -0.58 | 12.42    | -0.7  | 4.77 | -0.36 |
|          |       |       |          |       |      |       |