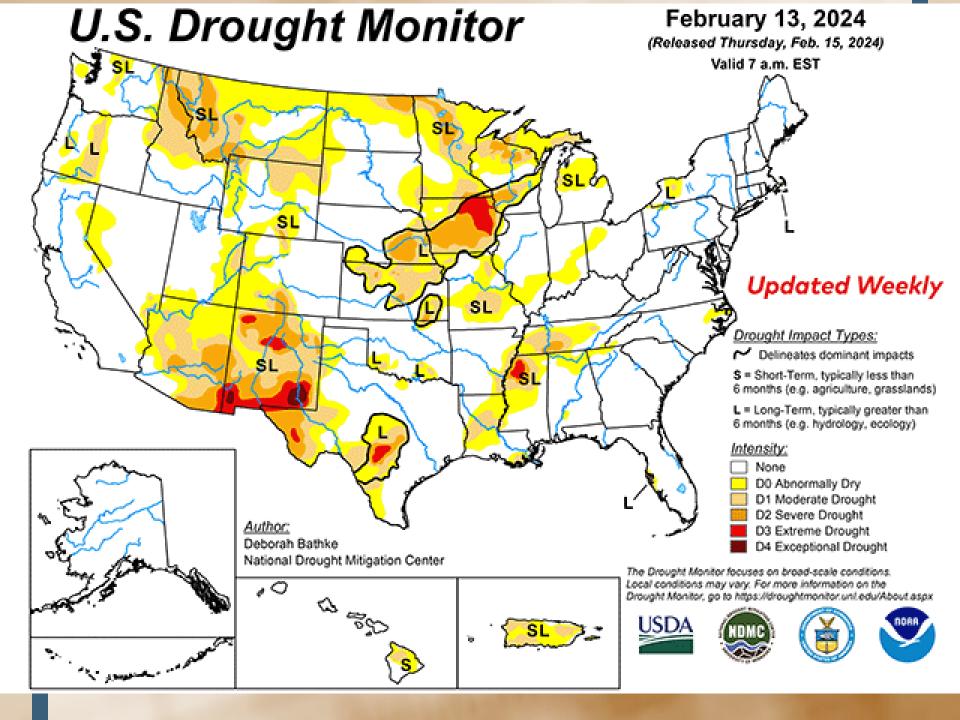

# Marketing Class

1,1,111"

TITI.I.F

DATE FEBRUARY 29<sup>TH</sup>, 2024







Ecb.'14 Mar.'14 Apr.'14 May.'14 Jup.'14 Jul.'14

Aug '14

















### Cost of Capital-Corn- March Futures-\$4.13, July Futures-\$4.40 (+\$0.27)

| Jan | Feb   | Mar   | Apr                           | May                                        | <mark>Jun</mark>                                                                                                  | Jul                                                                                                                                              | Aug                                                                                                                                                                             | Sep