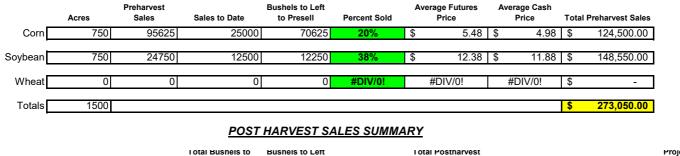

## 2023 Marketing Comparison-using unpriced grain at current futures prices

- Marketing Group-Corn-\$5.04, Soybeans \$12.72, Wheat \$7.95
- Martinson-Corn-\$4.62, Soybeans-\$11.96, Wheat-\$6.52
- Money Farm-Corn-\$4.86, Soybeans-\$12.66, Wheat-\$7.50
- Usset-Corn-\$5.17, Soybeans-\$13.47, Wheat-\$8.54

## 2024 Marketing Comparison-using unpriced grain at current futures prices

- Marketing Group-Corn-\$4.88, Soybeans \$11.94, Wheat \$6.68
- Martinson-Corn-\$4.63, Soybeans-\$11.35, Wheat-\$6.68
- Money Farm-Corn-\$4.71, Soybeans-\$11.52, Wheat-\$6.68
- Usset-Corn-\$4.63, Soybeans-\$11.35, Wheat-\$6.68