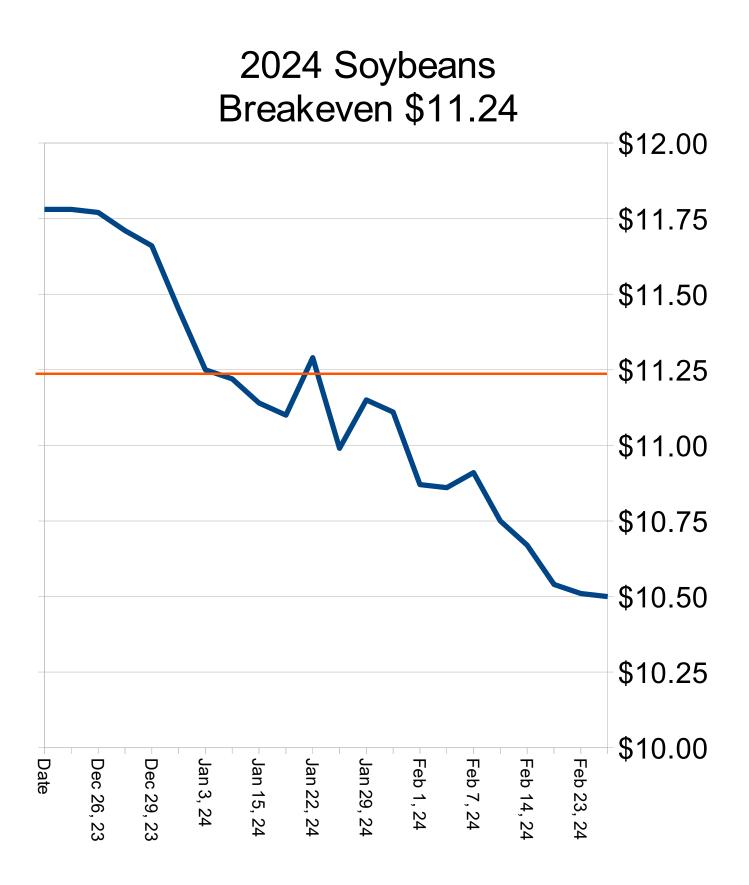

## Cash Prices for Old Crop and New Crop-Marketing Impact Factors

- Soybeans:
- Mostly following corn market for now
- Crush report Friday March 1, 2024expecting largest Jan crush in history.
- Mar support \$11.45 and resistance at \$12.90