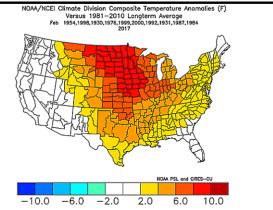

- General: Current General Market Movers
- Inflation data coming out today 2/29/2024
- Watch for basis movement on months, most have switched away from March to May, but some may switch to July if worried about volatility
- Planting decisions are finalizing for most farms-acreage switch-see 2024 plans
- Wild Weather-will it last into spring/summer (Fires TX, tornados near Chicago IL, Detroit MI in Feb)-see attached US Warm summer document