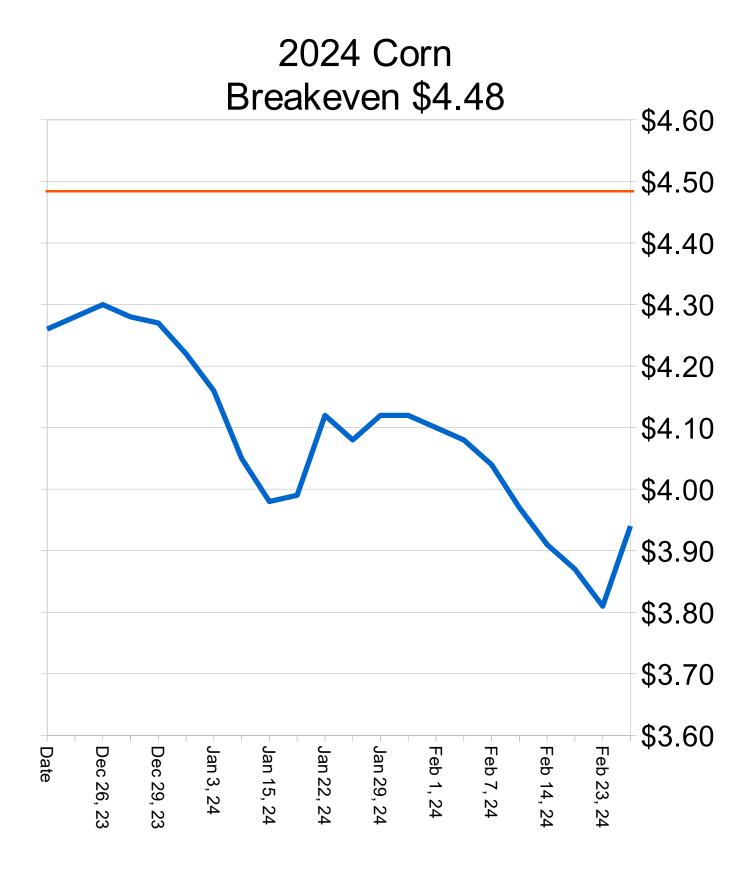

### Cost of Capital-Corn- March Futures-\$4.13, July Futures-\$4.40 (+\$0.27)

| Jan | Feb   | Mar   | Apr                           | May                                        | <mark>Jun</mark>                                                                                                  | Jul                                                                                                                                              | Aug                                                                                                                                                                             | Sep                                                                                                                                                                                                            | Oct                                                                                                                                                                                                                                           | Nov                                                                                                                                                                                                                                                                                                                                                                                                                                                                                                                                                                                                                                                                                                                                                                                                                                                                                                                                                                                                                                                                                                                                                                                | Dec                                                                                                                                                                                                                                                                                                                                                                                                                                                                                                                                                                                                                                                                                                                                                                                                                                                                                                                                                                                                                                                                                                                                                                               |
|-----|-------|-------|-------------------------------|--------------------------------------------|-------------------------------------------------------------------------------------------------------------------|--------------------------------------------------------------------------------------------------------------------------------------------------|---------------------------------------------------------------------------------------------------------------------------------------------------------------------------------|----------------------------------------------------------------------------------------------------------------------------------------------------------------------------------------------------------------|-----------------------------------------------------------------------------------------------------------------------------------------------------------------------------------------------------------------------------------------------|------------------------------------------------------------------------------------------------------------------------------------------------------------------------------------------------------------------------------------------------------------------------------------------------------------------------------------------------------------------------------------------------------------------------------------------------------------------------------------------------------------------------------------------------------------------------------------------------------------------------------------------------------------------------------------------------------------------------------------------------------------------------------------------------------------------------------------------------------------------------------------------------------------------------------------------------------------------------------------------------------------------------------------------------------------------------------------------------------------------------------------------------------------------------------------|-----------------------------------------------------------------------------------------------------------------------------------------------------------------------------------------------------------------------------------------------------------------------------------------------------------------------------------------------------------------------------------------------------------------------------------------------------------------------------------------------------------------------------------------------------------------------------------------------------------------------------------------------------------------------------------------------------------------------------------------------------------------------------------------------------------------------------------------------------------------------------------------------------------------------------------------------------------------------------------------------------------------------------------------------------------------------------------------------------------------------------------------------------------------------------------|
|     | 4.00  | 4.00  | 4.04                          | 4.08                                       | <mark>4.05</mark>                                                                                                 | 4.10                                                                                                                                             | 4.15                                                                                                                                                                            | 4.23                                                                                                                                                                                                           | 4.23                                                                                                                                                                                                                                          | 4.28                                                                                                                                                                                                                                                                                                                                                                                                                                                                                                                                                                                                                                                                                                                                                                                                                                                                                                                                                                                                                                                                                                                                                                               | 4.33                                                                                                                                                                                                                                                                                                                                                                                                                                                                                                                                                                                                                                                                                                                                                                                                                                                                                                                                                                                                                                                                                                                                                                              |
|     | 8.50% | 8.50% | 8.50%                         | 8.50%                                      | <mark>8.50%</mark>                                                                                                | 8.50%                                                                                                                                            | 8.50%                                                                                                                                                                           | 8.50%                                                                                                                                                                                                          | 8.50%                                                                                                                                                                                                                                         | 8.50%                                                                                                                                                                                                                                                                                                                                                                                                                                                                                                                                                                                                                                                                                                                                                                                                                                                                                                                                                                                                                                                                                                                                                                              | 8.50%                                                                                                                                                                                                                                                                                                                                                                                                                                                                                                                                                                                                                                                                                                                                                                                                                                                                                                                                                                                                                                                                                                                                                                             |
|     |       | 1     | 2                             | 3                                          | <mark>4</mark>                                                                                                    | 5                                                                                                                                                | 6                                                                                                                                                                               | 5 7                                                                                                                                                                                                            | 8                                                                                                                                                                                                                                             | 9                                                                                                                                                                                                                                                                                                                                                                                                                                                                                                                                                                                                                                                                                                                                                                                                                                                                                                                                                                                                                                                                                                                                                                                  | 10                                                                                                                                                                                                                                                                                                                                                                                                                                                                                                                                                                                                                                                                                                                                                                                                                                                                                                                                                                                                                                                                                                                                                                                |
|     |       |       |                               |                                            |                                                                                                                   |                                                                                                                                                  |                                                                                                                                                                                 |                                                                                                                                                                                                                |                                                                                                                                                                                                                                               |                                                                                                                                                                                                                                                                                                                                                                                                                                                                                                                                                                                                                                                                                                                                                                                                                                                                                                                                                                                                                                                                                                                                                                                    |                                                                                                                                                                                                                                                                                                                                                                                                                                                                                                                                                                                                                                                                                                                                                                                                                                                                                                                                                                                                                                                                                                                                                                                   |
|     |       | 4.03  | 4.07                          | 4.10                                       | <mark>4.13</mark>                                                                                                 | 4.17                                                                                                                                             | 4.20                                                                                                                                                                            | 4.23                                                                                                                                                                                                           | 4.27                                                                                                                                                                                                                                          | 4.30                                                                                                                                                                                                                                                                                                                                                                                                                                                                                                                                                                                                                                                                                                                                                                                                                                                                                                                                                                                                                                                                                                                                                                               | 4.33                                                                                                                                                                                                                                                                                                                                                                                                                                                                                                                                                                                                                                                                                                                                                                                                                                                                                                                                                                                                                                                                                                                                                                              |
|     |       |       |                               |                                            |                                                                                                                   |                                                                                                                                                  |                                                                                                                                                                                 |                                                                                                                                                                                                                |                                                                                                                                                                                                                                               |                                                                                                                                                                                                                                                                                                                                                                                                                                                                                                                                                                                                                                                                                                                                                                                                                                                                                                                                                                                                                                                                                                                                                                                    |                                                                                                                                                                                                                                                                                                                                                                                                                                                                                                                                                                                                                                                                                                                                                                                                                                                                                                                                                                                                                                                                                                                                                                                   |
|     | Jan   | 4.00  | 4.00 4.00<br>8.50% 8.50%<br>1 | 4.00 4.00 4.04<br>8.50% 8.50% 8.50%<br>1 2 | 4.00       4.00       4.04       4.08         8.50%       8.50%       8.50%       8.50%         1       2       3 | 4.00       4.00       4.04       4.08       4.05         8.50%       8.50%       8.50%       8.50%       8.50%         1       2       3       4 | 4.00       4.00       4.04       4.08       4.05       4.10         8.50%       8.50%       8.50%       8.50%       8.50%       8.50%         1       2       3       4       5 | 4.00       4.00       4.04       4.08       4.05       4.10       4.15         8.50%       8.50%       8.50%       8.50%       8.50%       8.50%       8.50%         1       2       3       4       5       6 | 4.00       4.00       4.04       4.08       4.05       4.10       4.15       4.23         8.50%       8.50%       8.50%       8.50%       8.50%       8.50%       8.50%       8.50%         1       2       3       4       5       6       7 | 4.00       4.00       4.04       4.08       4.05       4.10       4.15       4.23       4.23         8.50%       8.50%       8.50%       8.50%       8.50%       8.50%       8.50%       8.50%       8.50%       8.50%       8.50%       8.50%       8.50%       8.50%       8.50%       8.50%       8.50%       8.50%       8.50%       8.50%       8.50%       8.50%       8.50%       8.50%       8.50%       8.50%       8.50%       8.50%       8.50%       8.50%       8.50%       8.50%       8.50%       8.50%       8.50%       8.50%       8.50%       8.50%       8.50%       8.50%       8.50%       8.50%       8.50%       8.50%       8.50%       8.50%       8.50%       8.50%       8.50%       8.50%       8.50%       8.50%       8.50%       8.50%       8.50%       8.50%       8.50%       8.50%       8.50%       8.50%       8.50%       8.50%       8.50%       8.50%       8.50%       8.50%       8.50%       8.50%       8.50%       8.50%       8.50%       8.50%       8.50%       8.50%       8.50%       8.50%       8.50%       8.50%       8.50%       8.50%       8.50%       8.50%       8.50%       8.50%       8.50%       8.50%       8.50% | 4.00       4.00       4.04       4.08       4.05       4.10       4.15       4.23       4.23       4.28         8.50%       8.50%       8.50%       8.50%       8.50%       8.50%       8.50%       8.50%       8.50%       8.50%       8.50%       8.50%       8.50%       8.50%       8.50%       8.50%       8.50%       8.50%       8.50%       8.50%       8.50%       8.50%       8.50%       8.50%       8.50%       8.50%       8.50%       8.50%       8.50%       8.50%       8.50%       8.50%       8.50%       8.50%       8.50%       8.50%       8.50%       8.50%       8.50%       8.50%       8.50%       8.50%       8.50%       8.50%       8.50%       8.50%       8.50%       8.50%       8.50%       8.50%       8.50%       8.50%       8.50%       8.50%       8.50%       8.50%       8.50%       8.50%       8.50%       8.50%       8.50%       8.50%       8.50%       8.50%       8.50%       8.50%       8.50%       8.50%       8.50%       8.50%       8.50%       8.50%       8.50%       8.50%       8.50%       8.50%       8.50%       8.50%       8.50%       8.50%       8.50%       8.50%       8.50%       8.50%       8.50%       8.50% |

## Cash Prices for Old Crop and New Crop-Marketing Impact Factors

- <u>Corn:</u>
- More technical buying and short covering at month end-still near 3year lows from Friday
- John Deere low is usually printed end of February or early March-is this a year for that
- <u>2024 Corn Bean Ratio-2.45 to 1</u>=support for Corn (long term is 2.41 to 1), narrowing from 2.48 last meeting
- Mar support at \$4.25 with resistance at \$4.53