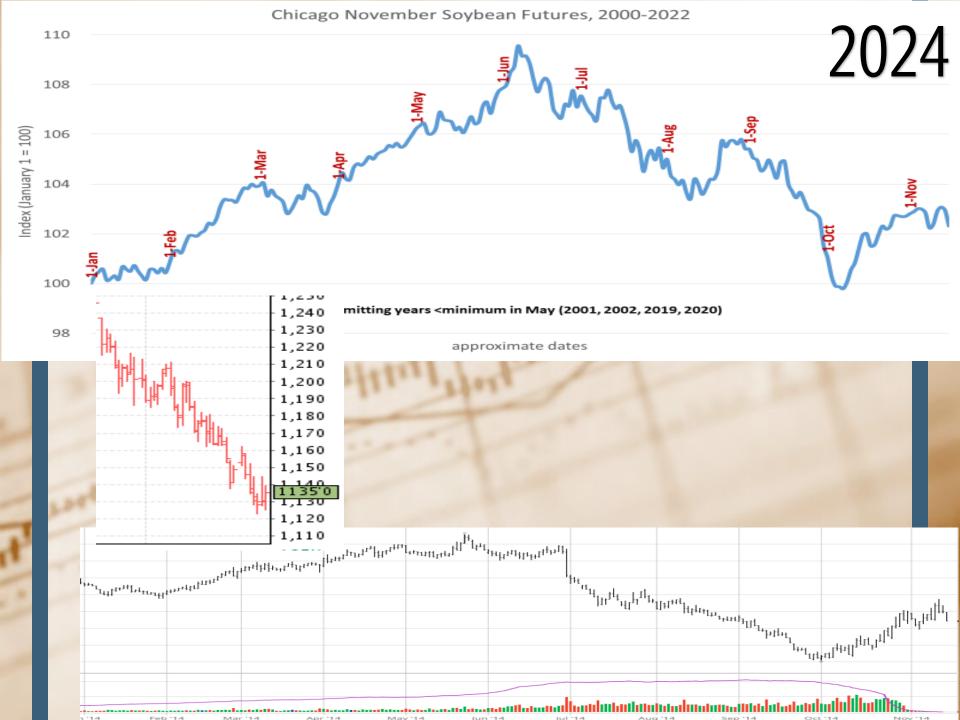

## Cash Prices for Old Crop and New Crop-Marketing Impact Factors

- Soybeans:
- Mostly following corn market for now
- Crush report Friday March 1, 2024expecting largest Jan crush in history.
- Mar support \$11.45 and resistance at \$12.90