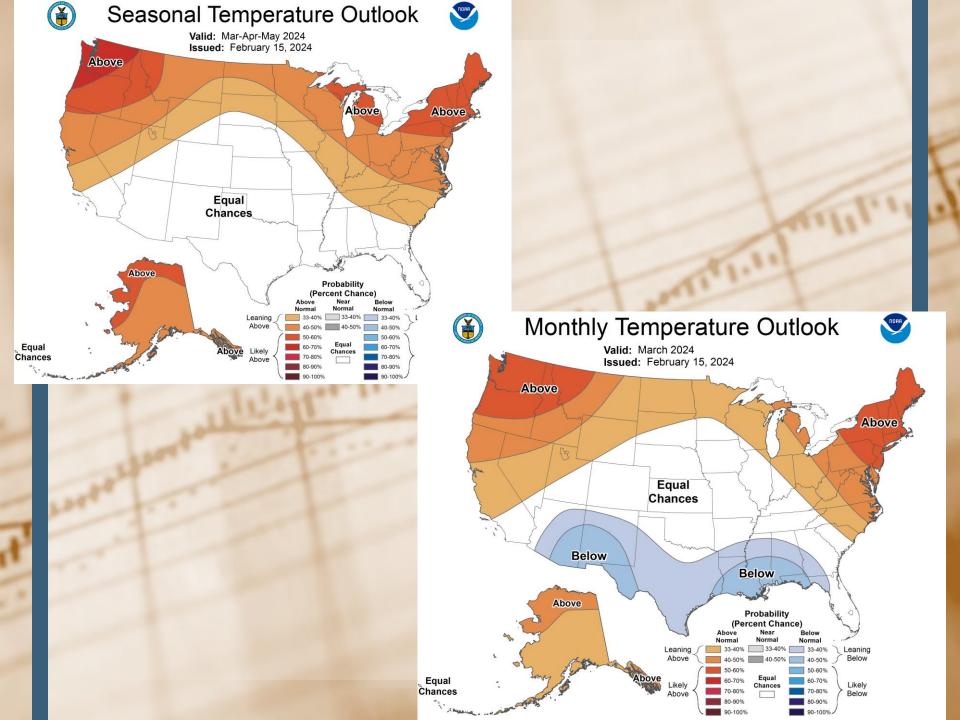

# Marketing Class

1,1,111"

TITI.I.F

DATE FEBRUARY 29<sup>TH</sup>, 2024







Ecb.'14 Mar.'14 Apr.'14 May.'14 Jup.'14 Jul.'14

Aug '14

















### Cost of Capital-Corn- March Futures-\$4.13, July Futures-\$4.40 (+\$0.27)

| Jan | Feb   | Mar   | Apr                           | May                                        | <mark>Jun</mark>                                                                                                  | Jul                                                                                                                                              | Aug                                                                                                                                                                             | Sep