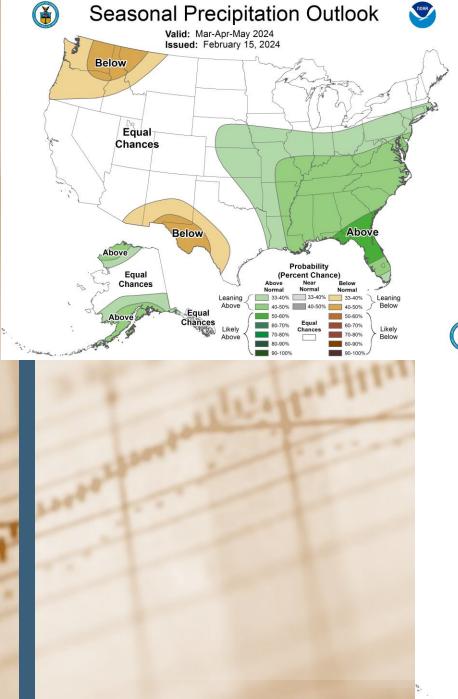

# Marketing Class

1,1,111"

TITI.I.F

DATE FEBRUARY 29<sup>TH</sup>, 2024







Ecb.'14 Mar.'14 Apr.'14 May.'14 Jup.'14 Jul.'14

Aug '14

















### Cost of Capital-Corn- March Futures-\$4.13, July Futures-\$4.40 (+\$0.27)

| Jan | Feb   | Mar   | Apr                           | May                                        | <mark>Jun</mark>                                                                                                  | Jul                                                                                                                                              | Aug                                                                                                                                                                             | Sep