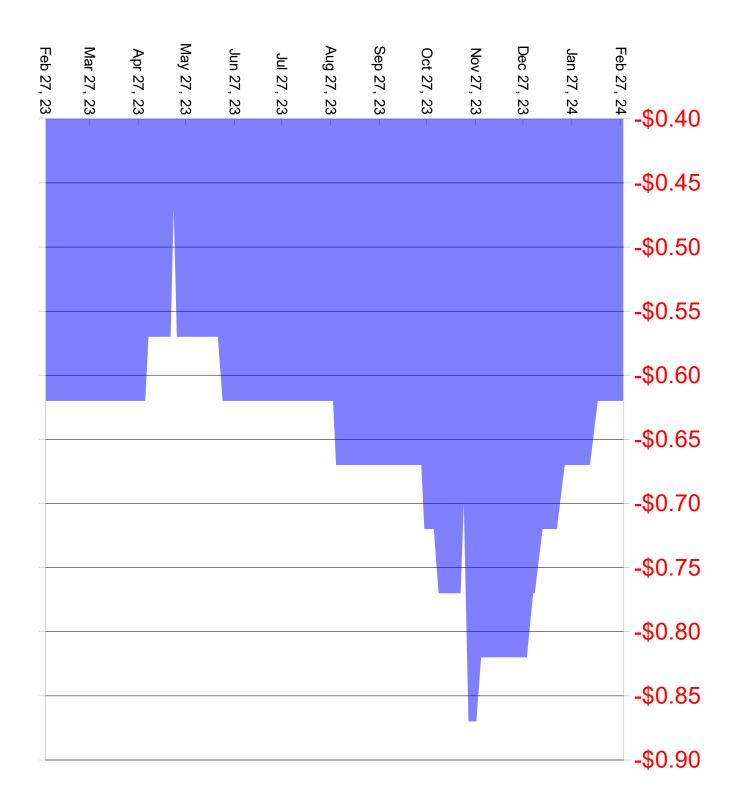

| Basis Check Elevators        | 2/21/2024 | 2/23/2024 | 2/26/2024 | 2/28/2024 |  |
|------------------------------|-----------|-----------|-----------|-----------|--|
| Old Corn-Ag Valley           | -0.5      | -0.5      | -0.5      | -0.5      |  |
| Old Corn-Felton              | -0.62     | -0.62     | -0.62     | -0.62     |  |
| Old Corn-Cargill             | -0.2      | -0.2      | -0.2      | -0.2      |  |
| Old Corn-Georgetown          | -0.59     | -0.59     | -0.59     | -0.59     |  |
| Old Corn-Tharaldson          | -0.4      | -0.4      | -0.4      | -0.4      |  |
| Old Corn-CW Valley           | -0.5      | -0.5      | -0.5      | -0.6      |  |
| Old Corn-Valley United       | -0.5      | -0.6      | -0.6      | -0.6      |  |
| Old Corn-Maple River         | -0.62     | -0.62     | -0.62     | -0.62     |  |
| Old Soybean-Ag Valley        | -0.75     | -0.80     | -0.80     | -0.80     |  |
| Old Soybean-Felton           | -1.12     | -1.12     | -1.12     | -1.12     |  |
| Old Soybean-Minn Kota        | -0.85     | -0.85     | -0.85     | -0.85     |  |
| Old Soybean-Georgetown       | -0.87     | -0.87     | -0.87     | -0.87     |  |
| Old Soybean-CW Valley        | -0.9      | -0.9      | -0.9      | -0.9      |  |
| Old Soybean-Valley United    | -0.8      | -1.05     | -1.05     | -1.05     |  |
| Old Soybean-Maple River      | -0.98     | -0.98     | -1.03     | -1.03     |  |
| Old S.WAg Valley             | -0.25     | -0.25     | -0.25     | -0.25     |  |
| Old S.WFelton                | -0.17     | -0.17     | -0.17     | -0.17     |  |
| Old S.WMinn Kota             | -0.6      | -0.6      | -0.6      | -0.6      |  |
| Old S.WGeorgetown            | -0.23     | -0.23     | -0.23     | -0.23     |  |
| Old S.WCW Valley             | -0.5      | -0.5      | -0.5      | -0.5      |  |
| Old S.WValley United         | -0.2      | -0.2      | -0.2      | -0.2      |  |
| Old S.WMaple River           | -0.55     | -0.55     | -0.55     | -0.55     |  |
| New Corn 24-Ag Valley        | -0.6      | -0.6      | -0.6      | -0.6      |  |
| New Corn 24-Felton           | -0.67     | -0.67     | -0.67     | -0.67     |  |
| New Corn 24-Cargill          | -0.4      | -0.4      | -0.4      | -0.4      |  |
| New Corn 24-Georgetown       |           |           |           |           |  |
| New Corn 24-Tharaldson       | -0.4      | -0.4      | -0.4      | -0.4      |  |
| New Corn 24-CW Valley        | -0.65     | -0.65     | -0.65     | -0.65     |  |
| New Corn 24-Valley United    | -0.65     | -0.65     | -0.65     | -0.65     |  |
| New Corn 24-Maple River      | -0.67     | -0.67     | -0.67     | -0.67     |  |
| New Soybean 24-Ag Valley     | -0.75     | -0.75     | -0.75     | -0.75     |  |
| New Soybean 24-Felton        | -0.87     | -0.87     | -0.87     | -0.87     |  |
| New Soybean 24-Minn Kota     | -0.75     | -0.75     | -0.75     | -0.75     |  |
| New Soybean 24-Georgetown    |           |           |           |           |  |
| New Soybean 24-CW Valley     | -0.8      | -0.8      | -0.8      | -0.8      |  |
| New Soybean 24-Valley United | -0.8      | -0.8      | -0.8      | -0.8      |  |
| New Soybean 24-Maple River   | -0.8      | -0.8      | -0.8      | -0.8      |  |
| New S.W. 24-Ag Valley        | -0.65     | -0.65     | -0.65     | -0.65     |  |
| New S.W. 24-Felton           | -0.62     | -0.62     | -0.62     | -0.62     |  |
| New S.W.24-Minn Kota         | -0.7      | -0.7      | -0.7      | -0.7      |  |
| New S.W. 24-Georgetown       |           |           |           |           |  |
| New S.W. 24-CW Valley        | -0.65     | -0.65     | -0.65     | -0.65     |  |
| New S.W. 24-Valley United    | -0.7      | -0.7      | -0.7      | -0.7      |  |
| New S.W. 24-Maple River      | -0.7      | -0.7      | -0.7      | -0.7      |  |