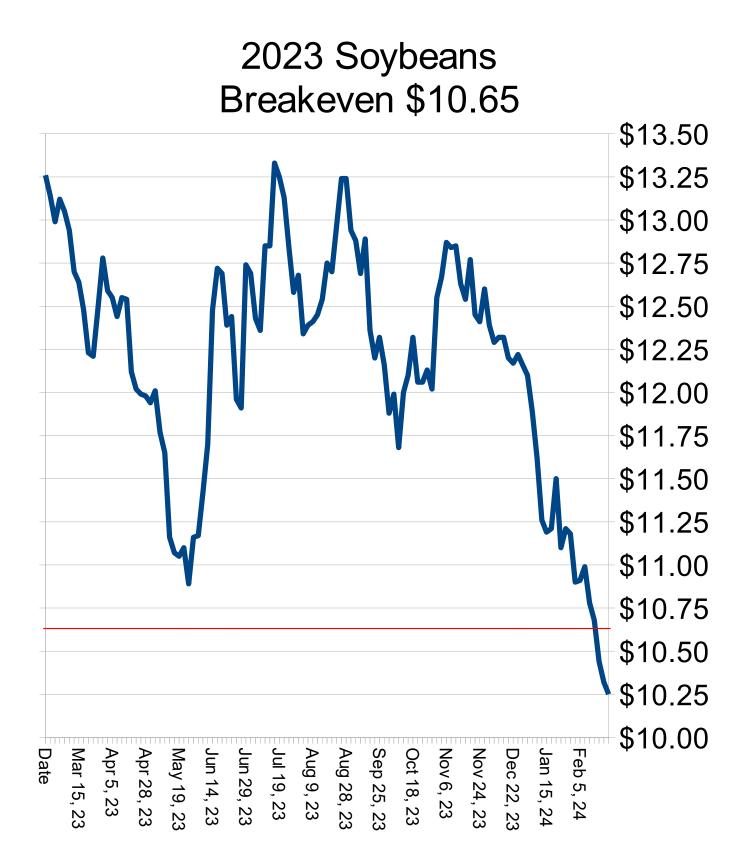

## Cash Prices for Old Crop and New Crop-Marketing Impact Factors

- Soybeans:
- Mostly following corn market for now
- Crush report Friday March 1, 2024expecting largest Jan crush in history.
- Mar support \$11.45 and resistance at \$12.90

| Month    | Wheat | Basis | Soybeans | Basis | Corn | Basis |
|----------|-------|-------|----------|-------|------|-------|
| Jan 2023 | 8.10  | -0.70 | 13.38    | -0.60 | 5.50 | -0.40 |
| Feb      | 8.36  | -0.55 | 13.20    | -0.60 | 5.53 | -0.40 |
| Mar      | 7.77  | -0.55 | 12.95    | -0.55 | 5.19 | -0.40 |
| Apr      | 8.16  | -0.55 | 12.55    | -0.55 | 5.22 | -0.35 |
| May      | 7.92  | -0.55 | 12.04    | -0.67 | 4.94 | -0.35 |
| June     | 7.56  | -0.55 | 11.93    | -0.50 | 5.18 | -0.35 |
| July     | 7.93  | -0.55 | 12.42    | -0.80 | 4.55 | -0.40 |
| Aug      | 7.43  | -0.70 | 12.47    | -0.70 | 4.58 | -0.30 |
| Sept     | 6.91  | -0.90 | 12.93    | -0.70 | 4.49 | -0.35 |
| Oct      | 6.64  | -0.65 | 11.85    | -0.80 | 4.62 | -0.30 |
| Nov      | 6.87  | -0.40 | 12.79    | -0.95 | 4.29 | -0.40 |
| Dec      | 6.81  | -0.50 | 12.65    | -0.70 | 4.47 | -0.40 |
| Jan 2024 | 6.72  | -0.35 | 11.75    | -0.75 | 4.26 | -0.35 |
| Feb      | 6.30  | -0.55 | 10.99    | -0.93 | 4.02 | -0.30 |
| Mar      |       |       |          |       |      |       |
| Apr      |       |       |          |       |      |       |
| May      |       |       |          |       |      |       |
| Jun      |       |       |          |       |      |       |
| Average  | 7.39  | -0.58 | 12.42    | -0.7  | 4.77 | -0.36 |
|          |       |       |          |       |      |       |