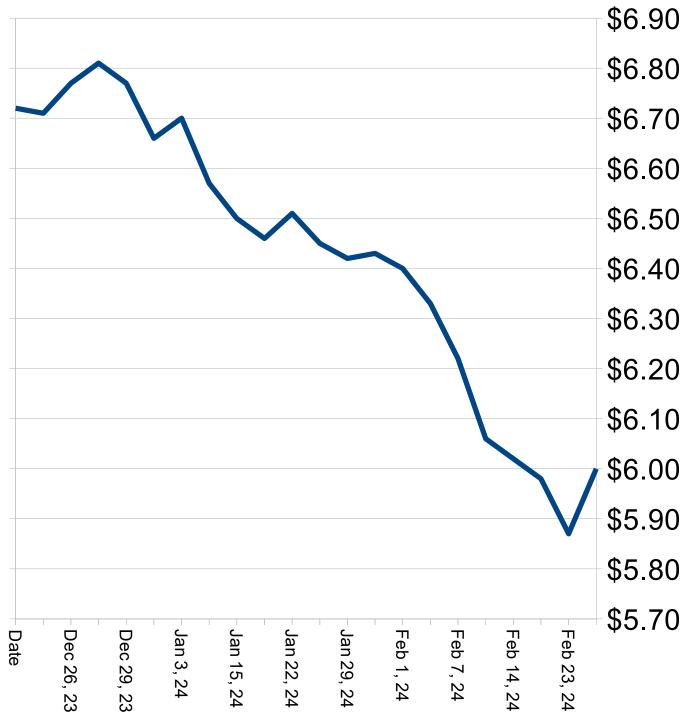

| Corn Quotes-2024 | 12/15/2023 | Spread |        | 12/18/2023 | Spread   |        | 12/20/2023 | Spread |        | 12/22/2023 | Spread |
|------------------|------------|--------|--------|------------|----------|--------|------------|--------|--------|------------|--------|
| Dec-24           | 5.084      |        | Dec-24 | 5.116      |          | Dec-24 | 5.042      |        | Dec-24 | 5.03       |        |
| Mar-25           | 5.184      | 0.1    | Mar-25 | 5.204      | 0.088    | Mar-25 | 5.136      | 0.094  | Mar-25 | 5.136      | 0.106  |
| May-25           | 5.234      | 0.15   | May-25 | 5.262      | 0.146    | May-25 | 5.186      | 0.144  | May-25 | 5.182      | 0.152  |
| Jul-25           | 5.246      | 0.162  | Jul-25 | 5.254      | 0.138    | Jul-25 | 5.186      | 0.144  | Jul-25 | 5.194      | 0.164  |
|                  | 12/26/2023 |        |        | 12/27/2023 | <u> </u> |        | 12/29/2023 |        |        | 1/2/2024   |        |
| Dec-24           | 5.044      | Spread | Dec-24 | 5.076      | Spread   | Dec-24 | 5.054      | Spread | Dec-24 | 5.034      | Spread |
| Mar-25           | 5.154      | 0.11   | Mar-25 | 5.184      | 0.108    | Mar-25 | 5.16       | 0.106  | Mar-25 | 5.142      | 0.108  |
| May-25           | 5.206      | 0.162  | May-25 | 5.246      | 0.17     | May-25 | 5.214      | 0.16   | May-25 | 5.196      | 0.162  |
| Jul-25           | 5.214      | 0.17   | Jul-25 | 5.254      | 0.178    | Jul-25 | 5.22       | 0.166  | Jul-25 | 5.202      | 0.168  |
|                  | 1/4/2024   | Spread |        | 1/8/2024   | Spread   |        | 1/10/2024  | Spread |        | 1/12/2024  | Spread |
| Dec-24           | 4.984      |        | Dec-24 | 4.932      |          | Dec-24 | 4.912      |        | Dec-24 | 4.816      |        |
| Mar-25           | 5.094      | 0.11   | Mar-25 | 5.03       | 0.098    | Mar-25 | 5.024      |        | Mar-25 | 4.926      | 0.11   |
| May-25           | 5.146      | 0.162  | May-25 | 5.086      | 0.154    | May-25 | 5.09       | 0.178  | May-25 |            | 0.166  |
| Jul-25           | 5.154      | 0.17   | Jul-25 | 8.112      |          | Jul-25 | 5.082      | 0.17   | Jul-25 | 5          | 0.184  |
|                  | 1/15/2024  | Spread |        | 1/17/2024  | Spread   |        | 1/22/2024  | Spread |        | 1/24/2024  | Spread |
| Dec-24           | 4.816      |        | Dec-24 | 4.746      |          | Dec-24 | 4.766      |        | Dec-24 | 4.786      |        |
| Mar-2            | 4.926      | 0.11   | Mar-25 | 4.862      | 0.116    | Mar-25 | 4.874      | 0.108  | Mar-25 | 4.894      | 0.108  |
| May-25           |            | 0.166  | May-25 | 4.944      |          | May-25 | 4.922      |        | May-25 |            |        |
| Jul-25           |            | 0.184  | Jul-25 | 4.924      |          | Jul-25 | 4.936      |        | Jul-25 |            |        |
|                  | 1/29/2024  | Spread |        | 1/31/2024  |          |        | 2/5/2024   |        |        | 2/7/2024   |        |
| Dec-24           |            |        | Dec-24 |            |          | Dec-24 | 4.764      |        | Dec-24 |            |        |
| Mar-25           |            | 0.104  | Mar-25 | 4.9        |          | Mar-25 | 4.874      |        | Mar-25 |            |        |
| May-25           |            | 0.15   | May-25 | 4.95       |          | May-25 | 4.93       |        |        |            |        |
| Jul-25           |            | 0.17   | Jul-25 | 4.976      |          | Jul-25 | 4.954      |        | Jul-25 |            |        |
|                  | 2/12/2024  | Spread |        | 2/14/2024  |          |        | 2/19/2024  |        |        | 2/21/2024  | •      |
| Dec-24           |            |        | Dec-24 | 4.642      |          | Dec-24 | 4.586      |        | Dec-24 |            |        |
| Mar-25           |            | 0.112  | Mar-25 | 4.754      |          | Mar-25 | 4.704      |        | Mar-25 |            |        |
| May-25           |            | 0.172  | May-25 | 4.816      |          | May-25 | 4.77       |        |        |            |        |
| Jul-25           |            | 0.18   | Jul-25 | 4.85       |          | Jul-25 | 4.81       |        | Jul-25 | 4.806      |        |
|                  | 2/23/2024  | Spread |        | 2/26/2024  |          |        | 2/28/2024  |        |        |            | Spread |
| Dec-24           |            |        | Dec-24 | 4.474      |          | Dec-24 | 4.602      |        | Dec-24 |            |        |
| Mar-25           |            |        | Mar-25 | 4.616      |          | Mar-25 | 4.734      |        |        |            | 0      |
| May-25           |            | 0.206  | May-25 | 4.68       |          | May-25 | 4.796      |        | May-25 |            | 0      |
| Jul-25           |            | 0.232  | Jul-25 | 4.714      |          | Jul-25 | 4.832      |        | Jul-25 |            | 0      |
|                  |            | Spread |        |            | Spread   |        |            | Spread |        |            | Spread |
| Dec-24           |            |        | Dec-24 |            |          | Dec-24 |            |        | Dec-24 |            |        |
| Mar-25           |            | 0      | Mar-25 |            | 0        | Mar-25 |            | 0      | Mar-25 |            | 0      |
| May-25           |            | 0      | May-25 |            | 0        | May-25 |            | 0      | May-25 |            | 0      |
| Jul-25           |            | 0      | Jul-25 |            | 0        | Jul-25 |            | 0      | Jul-25 |            | 0      |