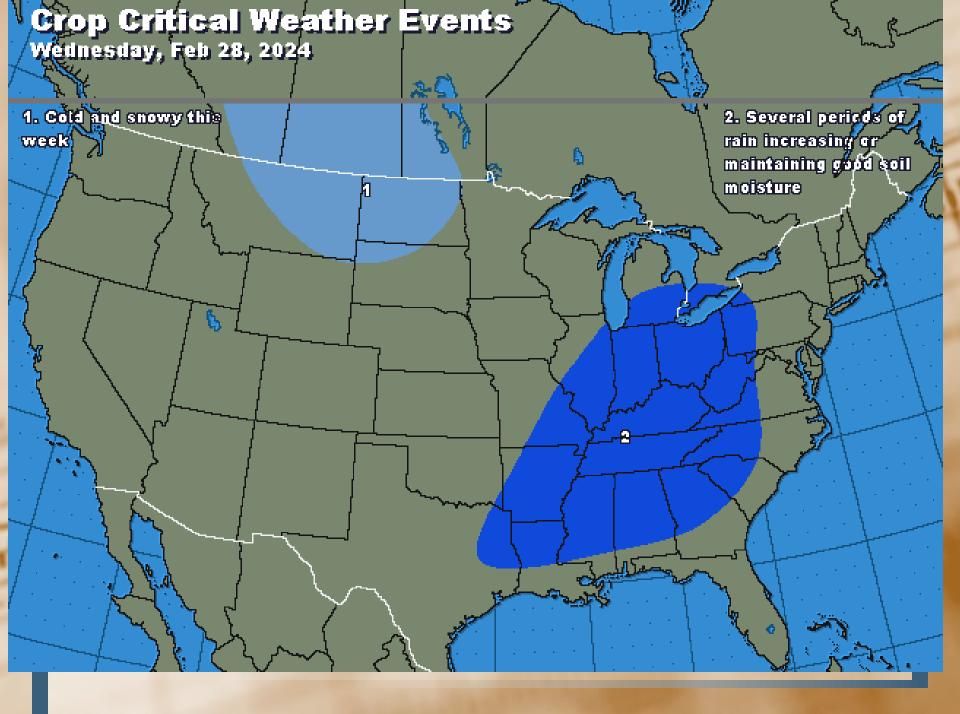

- General: Current General Market Movers
- Inflation data coming out today 2/29/2024
- Watch for basis movement on months, most have switched away from March to May, but some may switch to July if worried about volatility
- Planting decisions are finalizing for most farms-acreage switch-see 2024 plans
- Wild Weather-will it last into spring/summer (Fires TX, tornados near Chicago IL, Detroit MI in Feb)-see attached US Warm summer document