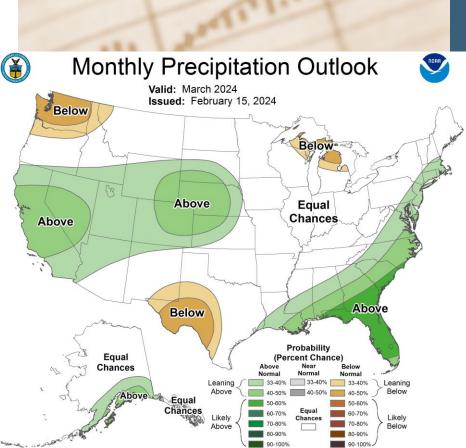

- General: Current General Market Movers
- Inflation data coming out today 2/29/2024
- Watch for basis movement on months, most have switched away from March to May, but some may switch to July if worried about volatility
- Planting decisions are finalizing for most farms-acreage switch-see 2024 plans
- Wild Weather-will it last into spring/summer (Fires TX, tornados near Chicago IL, Detroit MI in Feb)-see attached US Warm summer document